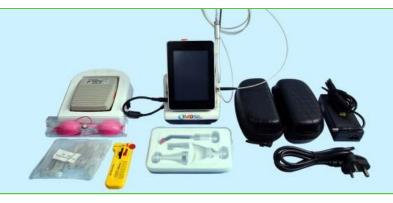

Doctor and Patient Eye Wear

Other Accessories :

- Power Cable and Adapter
- Footswitch with Cable
- Metallic Carry Box and Key

## **ACCESSORIES-**

One Million Healings Per Day