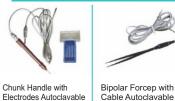

#### STANDARD ACCESSORIES

Electrodes Autoclavable

Foot switch / Bipolar

Single Pedal Foot switch

Pencil - Imported

Patient Plate with Cord Autoclavable