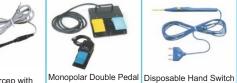

#### STANDARD ACCESSORIES

Electrodes Autoclavable

Foot switch / Bipolar

Single Pedal Foot switch

Pencil - Imported

Patient Plate with Cord Autoclavable