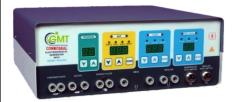

## **VESSEL SEALING SYSTEMS**

GMT's Comboseal is the most versatile Electro Surgical Generator with added feature of vessel sealing systems. it offers features and performance never before available in a single generator.

## **CORA 500**

| DISPLAY<br>DIMENSION(WXHXD)<br>WEIGHT<br>KEYBOARD | : | 7 SEGMENT LED<br>290 MM x 105 MN<br>< 4 KG<br>FEATHER TOUCH |
|---------------------------------------------------|---|-------------------------------------------------------------|
| INPUT SUPPLY VOLTAGE                              | : | 230VAC +15%@5                                               |

#### COMBOSEAL

| DISPLAY<br>DIMENSION(WXHXD)<br>WEIGHT | : | 7 SEGMENT LED<br>320 MM x 120 MM x 300 MM<br>< 6 KG |
|---------------------------------------|---|-----------------------------------------------------|
| · · · · ·                             |   |                                                     |
| WEIGHT                                | 1 | < 6 KG                                              |
| KEYBOARD                              | : | FEATHER TOUCH                                       |
| INPUT SUPPLY VOLTAGE                  | : | 230VAC +15%@50/60HZ                                 |
|                                       |   | 0                                                   |