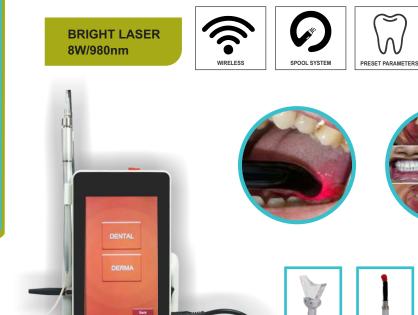

## **DENTAL LASER**

INDIAN DENTAL LASER TO PROVIDE COST EFFECTIVE TREATMENT TO PATIENTS

BEST EVER DENTAL DIODE LASER IN INDIA THAT OUTPERFORMS OTHERS 

#### TREATMENTS

**\* PHOTOSTERILISATION** 1.Root Canal Steriliza 2.Pocket Steriliza 3.Laser Bacterial Reduc 4.Sinus Tract

**SPECIFICATIONS** 

1.Material – Semiconductor Diode

 $(\mathbf{F})$ 

10W POWER

#### **\* PHOTOABLATION** 1. Gingivectomy

- 2. Frenectomy 3. Tongue 4. Gum Depigmenta 5.Operculectomy 6. Excision 7. Leukoplakia & Lichen Planus 8.Fibroma & Mucocele 9. Gingival Troughing & Polyp
- **\* PHOTOBIOMODULATION** 1. TMJ pain 2. Trismus
  - 3. Apthous ulcer 4. Burning mouth syndrome 5. Dry socket 6. Post-opera e healing 7.Trauma 8.Fibroma & Mucocele
    - 9. Orthodon ooth movement

2.Inbuilt Power – 10W 3.Output Power – 8W 4.Wavelength – 980nm 5. Aiming Beam- 650nm 6.Fiber Connector - SMA 905A 7.Fiber Type – Op al Fiber 8.Fiber Thickness - 200um, 300um, 400um 9.A achments – TMJ, LLLT, Teeth whitening hand piece 10.Packaging - Metallic Box & KEY