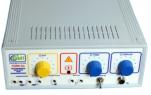

## **CORE-3 00**

Light weight Compact easy to use, low cost solid state analog electro surgical unit with 250 W cut, coagulation & bipolar mode.

| MODE    | DAIL | POWER | LOAD | OPERATING FREQ. |
|---------|------|-------|------|-----------------|
| CUT     | 10   | 100 W | 500  | 480 Khz         |
| COAG    | 10   | 80 W  | 300  | 480 Khz         |
| BIPOLAR | 10   | 250   | 500  | 480 Khz         |

#### STANDARD ACCESSORIES

Electrodes Autoclavable

Foot switch / Bipolar

Single Pedal Foot switch

Pencil - Imported

Patient Plate with Cord Autoclavable

#### DIGITAL ELECTRO SURGICAL UNIT

GMT's new microprocessor based electro surgical units available in market with outstanding performance of monopolar (cut & Coag) & Bipolar.

In any types of surgery were high precision & reliability are essential, microprocessor control provides the user safety & performance during surgery.