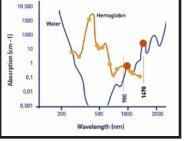

#### **DIODE LASER FOR PROCTOLOGY AND VARICOSE VEINS**

DIVISION OF ELECTROCARE Since 1987

GMT presents two wavelengths 980nm and 1470nm.

The 1470nm laser targets water in the tissue very well and thus is able to achieve great tissue shrinkage due to desiccation.

The 980nm laser targets pigments like haemoglobin, oxyhemoglobin and melanin. Thus it is highly effective for cutting and coagulation. It also achieves higher penetration of effect.

The surgeons have the flexibility to choose from both these wavelengths as per their requirements and suitability for their application.