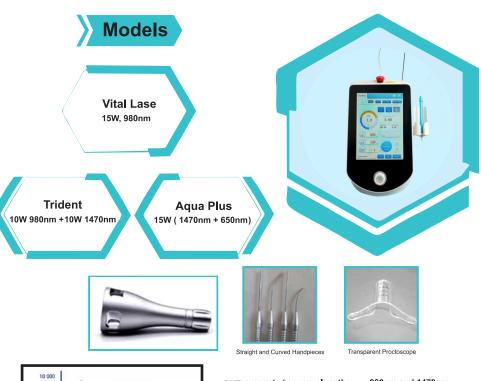

#### **TECHNICAL SPECIFICATIONS**

| Specifications         | Vital Lase Aqua Plus Trident        |  |  |  |  |  |
|------------------------|-------------------------------------|--|--|--|--|--|
| Maximum Power          | 15W 15W+ 200 mW 10W + 10W           |  |  |  |  |  |
| Wavelength             | 980nm 1470nm + 650nm 980nm & 1470nm |  |  |  |  |  |
| Magic Pulse Technology | No No Yes                           |  |  |  |  |  |
| Mode                   | Continuous & Pulsed                 |  |  |  |  |  |
| Aiming beam wavelength | 650nm                               |  |  |  |  |  |
| Interlock Key          | Provided                            |  |  |  |  |  |
| Optical Fibers         | Bare, Radial and Conical            |  |  |  |  |  |
| Fiber thickness        | 600 Microns                         |  |  |  |  |  |
| Fiber Connector        | SMA 905A                            |  |  |  |  |  |
| Fiber Length           | 3 Meters                            |  |  |  |  |  |

#### MAJOR APPLICATIONS

EVLT (Varicose Veins)

- Proctology (Hemorrhoids, Anal fissure, Anal fistula, Pilonidal sinus)
- Liposuction
- LVR (Vaginal Rejuvenation)
- PLDD (Percutaneous Laser Disc Decompression )
- Optical Fibers Interlock Key

Doctor and Patient Eye Wear

Other Accessories :

- Power Cable and Adapter
- Footswitch with Cable
- Metallic Carry Box and Key