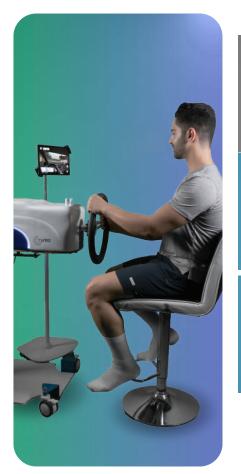

- **⊘** Driving

- Grip and Release
- Ø Opening a key and more...

## Game Based and ADL Training with Mobi-L

Train memory, control, co-ordination, cognition, proprioception along with range of motion and muscle strength in 3D simulated environments.

- ♦ 12 games with 9 levels
- ◆ 15 ADL simulation
- ◆ Cognition training
- Fun and engaging gameplay