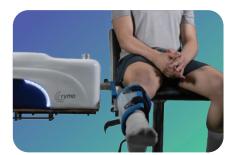

**Lower Limb Exercises** 

Strengthen your lower limbs so you can walk like before

- Ankle
- ✓ Knee
- ✓ Hip

**ADL Training** 

Get back your active life by training various activities of daily life in a virtual environment

- **⊘** Driving

- Grip and Release
- Ø Opening a key and more...