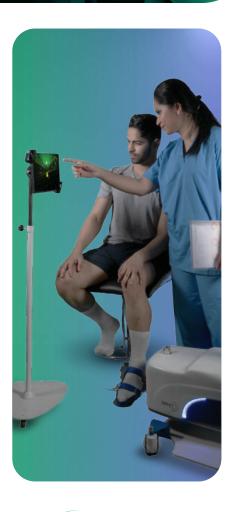

## Game Based and ADL Training with Mobi-L

Train memory, control, co-ordination, cognition, proprioception along with range of motion and muscle strength in 3D simulated environments.

- ♦ 12 games with 9 levels
- ◆ 15 ADL simulation
- ◆ Cognition training
- Fun and engaging gameplay

VR and Game Based

**Robot Assisted** 

A must have companion, in your pursuit of physical independence