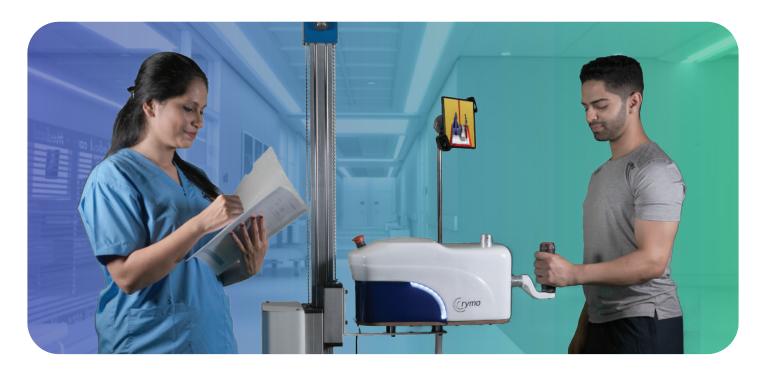

# Assistive Training with Mobi-L

**Training Options with Assistance:** 

- ◆ Continuous Assistive Mode
- ◆ Triggered Assistive Mode
- Active Assistive Mode
- ◆ Assistive Resistive Mode

The above modes focus on gradually increasing your mobility

# Active & Resistive Training with Mobi-L

Training Options with Resistance:

- ◆ Active Resistive Mode
- ◆ Dynamic Resistive Mode
- ♦ Isometric Mode
- ◆ Elastic Resistive Mode

Above modes focus on increasing your muscle strength