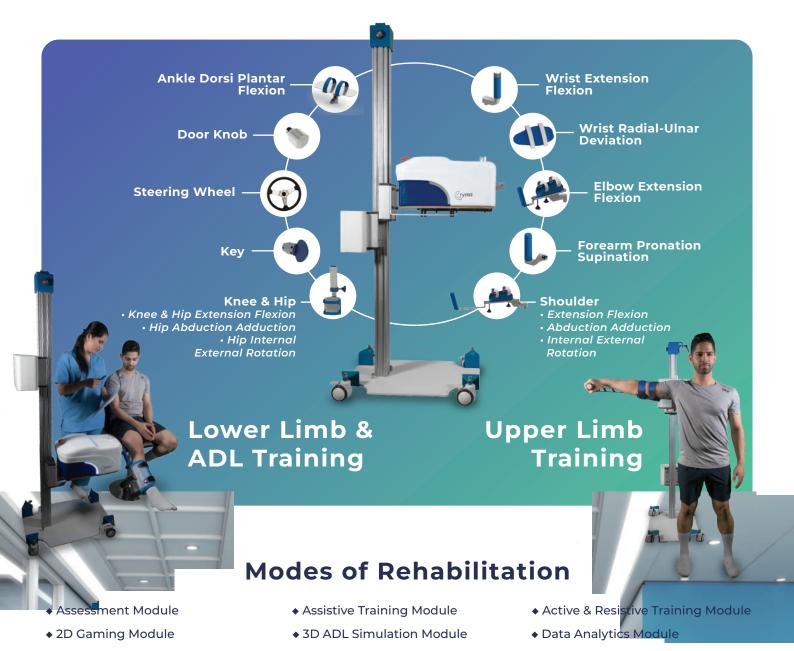

# Training With Mobi-L The Most Versatile Technology Built for you

**Upper Limb Exercises** 

Build muscle power with gross and fine motor exercises to eat food independently

- **⊘** Wrist
- **⊘** Elbow
- **⊘** Shoulder
- ✓ Forearm

**Lower Limb Exercises** 

Strengthen your lower limbs so you can walk like before

- Ankle
- ✓ Knee
- ✓ Hip

**ADL Training** 

Get back your active life by training various activities of daily life in a virtual environment

- **⊘** Driving

- Grip and Release
- Ø Opening a key and more...

## Game Based and ADL Training with Mobi-L

Train memory, control, co-ordination, cognition, proprioception along with range of motion and muscle strength in 3D simulated environments.

- ♦ 12 games with 9 levels
- ◆ 15 ADL simulation
- ◆ Cognition training
- Fun and engaging gameplay