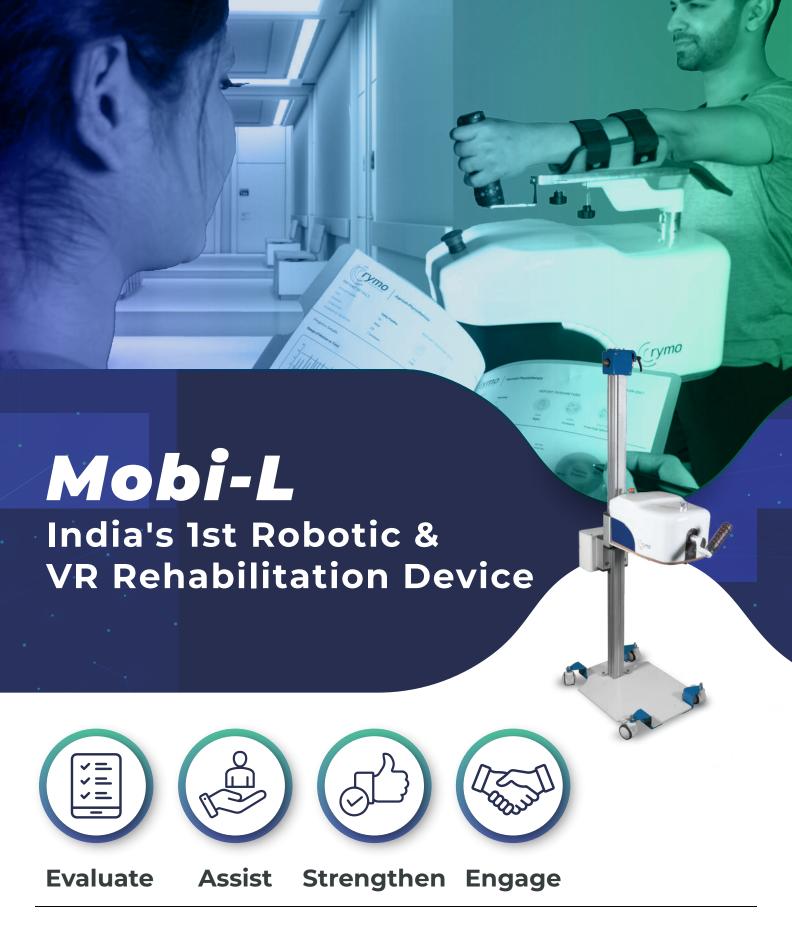

### **Next Step In Your Rehabilitation Journey**

### It helps you:

- Improve mobility with assistance
- ◆ Increase strength with resistance
- **◆ Simulate ADL Activities**
- ♦ Measure progress objectively
- ◆ Train cognition and co-ordination

### If you are recovering from:

- ◆ Multiple sclerosis, ALS
- Post-surgical recovery
- ◆ Spinal Cord Injuries
- ◆ Stroke

- Bone fractures
- and more...